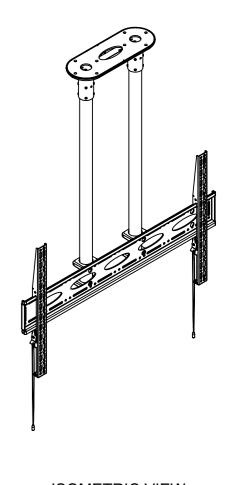

ISOMETRIC VIEW SCALE: 1:15

| B-Tech International Design & Manufacturing Limited |                                        |                                                          |        | turing Limited | B-Tech No: | BT8448-100                                     |
|-----------------------------------------------------|----------------------------------------|----------------------------------------------------------|--------|----------------|------------|------------------------------------------------|
|                                                     | Part of the B-Tech International Group |                                                          |        |                | Title:     | Heavy Duty Universal Flat Screen Ceiling Mount |
|                                                     | BETTER & DESIGN.                       | UNLESS OTHERWISE SPECIFIED DIMENSIONS ARE IN MILLIMETERS | Size:  | A3             | Revision:  | R00                                            |
| 1                                                   |                                        |                                                          | Scale: | 1:15           | Date:      | 28/03/2020                                     |
|                                                     |                                        |                                                          | Sheet: | 1 of 1         | File Name: | BTD-BT8448-100                                 |