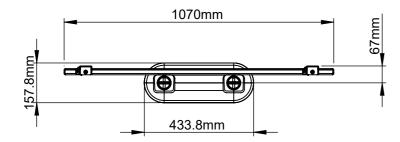

ISOMETRIC VIEW SCALE: 1:15

| B-Tech International Design & Manufacturing Limited |                                        |                                                          |        | turing Limited | B-Tech No: | BT8448-100                                     |
|-----------------------------------------------------|----------------------------------------|----------------------------------------------------------|--------|----------------|------------|------------------------------------------------|
|                                                     | Part of the B-Tech International Group |                                                          |        |                | Title:     | Heavy Duty Universal Flat Screen Ceiling Mount |
|                                                     | BETTER & DESIGN.                       | UNLESS OTHERWISE SPECIFIED DIMENSIONS ARE IN MILLIMETERS | Size:  | A3             | Revision:  | R00                                            |
| 1                                                   |                                        |                                                          | Scale: | 1:15           | Date:      | 28/03/2020                                     |
|                                                     |                                        |                                                          | Sheet: | 1 of 1         | File Name: | BTD-BT8448-100                                 |