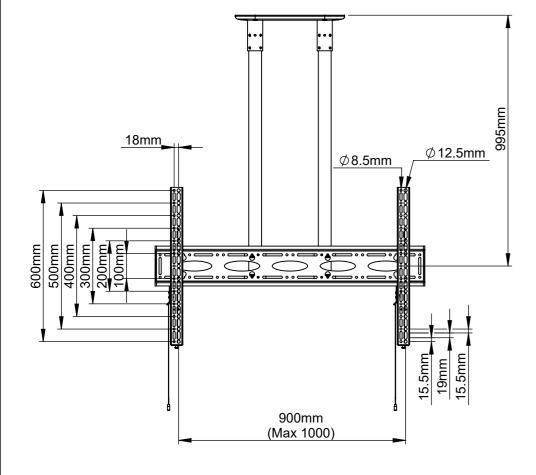

ISOMETRIC VIEW SCALE: 1:15

| B-Tech International Design & Manufacturing Limited |                                        |                                                          |        | turing Limited | B-Tech No: | BT8448-100                                     |
|-----------------------------------------------------|----------------------------------------|----------------------------------------------------------|--------|----------------|------------|------------------------------------------------|
|                                                     | Part of the B-Tech International Group |                                                          |        |                | Title:     | Heavy Duty Universal Flat Screen Ceiling Mount |
|                                                     | BETTER & DESIGN.                       | UNLESS OTHERWISE SPECIFIED DIMENSIONS ARE IN MILLIMETERS | Size:  | A3             | Revision:  | R00                                            |
| 1                                                   |                                        |                                                          | Scale: | 1:15           | Date:      | 28/03/2020                                     |
|                                                     |                                        |                                                          | Sheet: | 1 of 1         | File Name: | BTD-BT8448-100                                 |