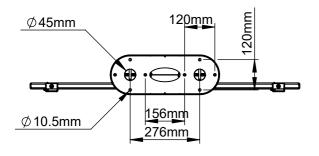

ISOMETRIC VIEW SCALE: 1:15

| B-Tech International Design & Manufacturing Limited |                                        |                                                          |        | turing Limited | B-Tech No: | BT8448-100                                     |
|-----------------------------------------------------|----------------------------------------|----------------------------------------------------------|--------|----------------|------------|------------------------------------------------|
|                                                     | Part of the B-Tech International Group |                                                          |        |                | Title:     | Heavy Duty Universal Flat Screen Ceiling Mount |
|                                                     | BETTER & DESIGN.                       | UNLESS OTHERWISE SPECIFIED DIMENSIONS ARE IN MILLIMETERS | Size:  | A3             | Revision:  | R00                                            |
| 1                                                   |                                        |                                                          | Scale: | 1:15           | Date:      | 28/03/2020                                     |
|                                                     |                                        |                                                          | Sheet: | 1 of 1         | File Name: | BTD-BT8448-100                                 |