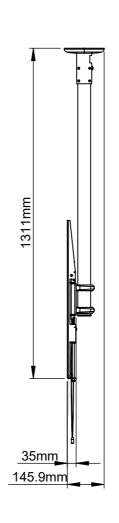

ISOMETRIC VIEW SCALE: 1:15

| B-Tech International Design & Manufacturing Limited |                                        |                                                          |        | turing Limited | B-Tech No: | BT8448-100                                     |
|-----------------------------------------------------|----------------------------------------|----------------------------------------------------------|--------|----------------|------------|------------------------------------------------|
|                                                     | Part of the B-Tech International Group |                                                          |        |                | Title:     | Heavy Duty Universal Flat Screen Ceiling Mount |
|                                                     | BETTER & DESIGN.                       | UNLESS OTHERWISE SPECIFIED DIMENSIONS ARE IN MILLIMETERS | Size:  | A3             | Revision:  | R00                                            |
| 1                                                   |                                        |                                                          | Scale: | 1:15           | Date:      | 28/03/2020                                     |
|                                                     |                                        |                                                          | Sheet: | 1 of 1         | File Name: | BTD-BT8448-100                                 |