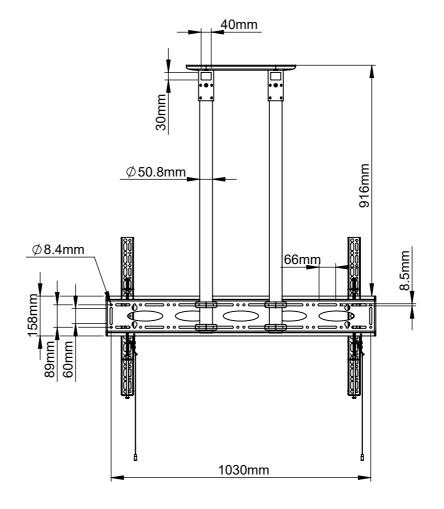

ISOMETRIC VIEW SCALE: 1:15

| B-Tech International Design & Manufacturing Limited |                                        |                                                          |        | turing Limited | B-Tech No: | BT8448-100                                     |
|-----------------------------------------------------|----------------------------------------|----------------------------------------------------------|--------|----------------|------------|------------------------------------------------|
|                                                     | Part of the B-Tech International Group |                                                          |        |                | Title:     | Heavy Duty Universal Flat Screen Ceiling Mount |
|                                                     | BETTER & DESIGN.                       | UNLESS OTHERWISE SPECIFIED DIMENSIONS ARE IN MILLIMETERS | Size:  | A3             | Revision:  | R00                                            |
| 1                                                   |                                        |                                                          | Scale: | 1:15           | Date:      | 28/03/2020                                     |
|                                                     |                                        |                                                          | Sheet: | 1 of 1         | File Name: | BTD-BT8448-100                                 |